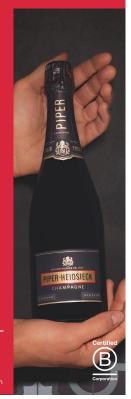

JAMES SUCKLING

f o piper-heidsieck.com

**2014 BRUT** 

POINTS

golden pears, walnuts and lemon conserve on toast, with a touch of beeswax. It's medium-bodied, with bright acidity and a textured, phenolic palate. Tight bubbles. Dry feel.

JAMES SUCKLING

f O piper-heidsieck.com

**2014 BRUT** 

POINTS

notes of figs, red apples, golden pears, walnuts and lemon conserve on toast, with a touch of beeswax. It's medium-bodied, with bright phenolic palate. Tight bubbles. Dry feel. "

JAMES SUCKLING

f O Diper-heidsieck.com