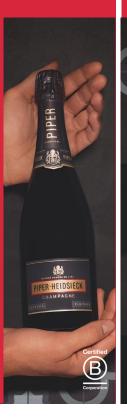

**2014 BRUT** 

"Showing nicely complex notes of figs, red apples, golden pears, walnuts and lemon conserve on toast, with a touch of beeswax. It's medium-bodied, with bright phenolic palate. Tight bubbles. Dry feel. "

JAMES SUCKLING

**2014 BRUT** 

"Showing nicely complex notes of figs, red apples, golden pears, walnuts and

lemon conserve on toast, with a touch of beeswax. It's medium-bodied, with bright phenolic palate. Tight bubbles. Dry feel. "

JAMES SUCKLING

© 2023 IMPORTED BY FOLIO FINE WINE PARTNERS, NAPA CA

© 2023 IMPORTED BY FOLIO FINE WINE PARTNERS, NAPA CA

© 2023 IMPORTED BY FOLIO FINE WINE PARTNERS, NAPA CA

**2014 BRUT** 

POINTS

golden pears, walnuts and lemon conserve on toast, with a touch of beeswax. It's medium-bodied, with bright acidity and a textured, phenolic palate. Tight bubbles. Dry feel. "